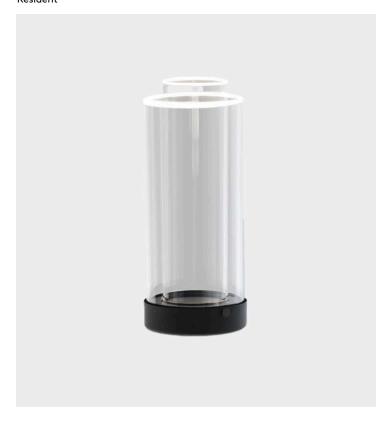

## Ghost Table Light Resident

Table Lamp **Product Type** 

The Ghost Table Light is a minimal table lamp made from two pure borosilicate glass tubes. In a collision of technology and materiality, a warm LED light source projects invisibly through the glass, to spectacularly illuminate the top edges. The result is a delicate visual presence, with a strong source of light for the space above.