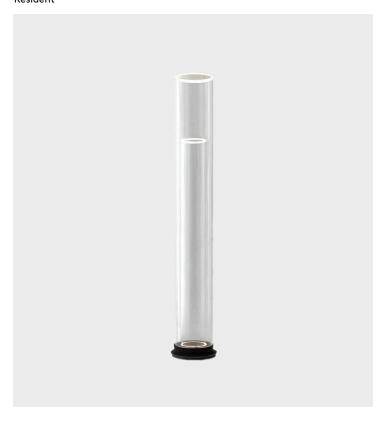

## Ghost Floor Light Resident

**Product Type** 

Floor Lamp

The Ghost Floor Light is a minimal floor lamp made from two pure borosilicate glass tubes. In a collision of technology and materiality, a warm LED light source projects invisibly through the glass, to spectacularly illuminate the top edges. The result is a delicate visual presence, with a strong source of light for the space above.