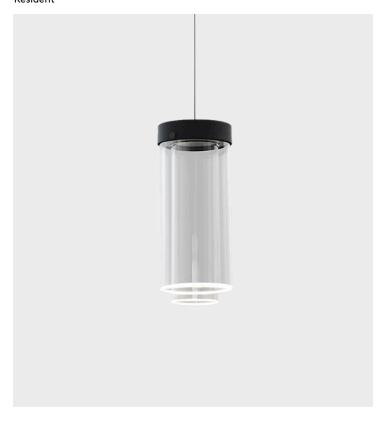

## Ghost Pendant Resident

Product Type Pendant

The Ghost Pendant is a minimalist pendant light made from two pure borosilicate glass tubes. In a combination of technology and materiality, a warm LED light source shines invisibly through the glass to spectacularly illuminate the lower edges. The result is a delicate visual presence with a powerful light source for the space below.

**Dimensions**W17.4" x H5.5"
W44.3cm x H14cm

Ø14 cm

Ceiling Rose Ø5.5"

**Light Source** 

Integrated LED

Voltage

24V

Power Usage