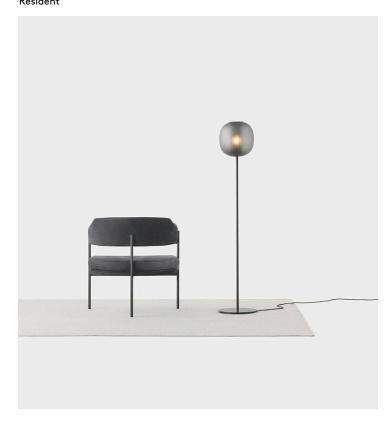

## Bloom Floor Light

Product Type Floor Lamp

The Bloom Floor Light's super-elliptical form is inspired by the gentle dynamic flow of paper lanterns. Its glorious lit effect is the result of transparency and light. Two contrasting materials – a finely perforated mesh core and frosted blown glass, combine to project a soft focus texture onto the inside of the shade.

Combined with the contrast of a matt black floor stand, Blooms distinctive character is evident both in its on and off state, creating a versatile, value for money floor light.

**Product** 

L26cm x W27.5cm x H133cm