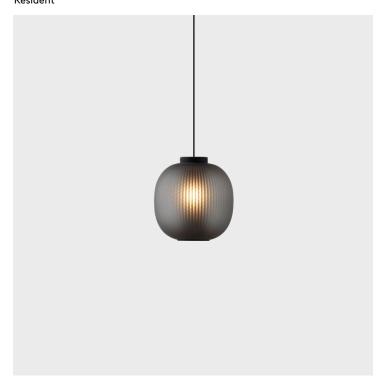

## Product Type Pendant

The Bloom Pendant's super-elliptical form is inspired by the gentle dynamic flow of paper lanterns. Transparency and light create a glorious lit effect through the use of two contrasting materials – a finely perforated mesh core and frosted blown glass – which combine to project a soft-focus texture onto the inside of the shade.

At the same time, an unobstructed pool of light is projected downwards onto objects below. Bloom's distinct character is evident both in its on and off state, creating a versatile pendant light.

Small

L3 x W24 x H26 cm