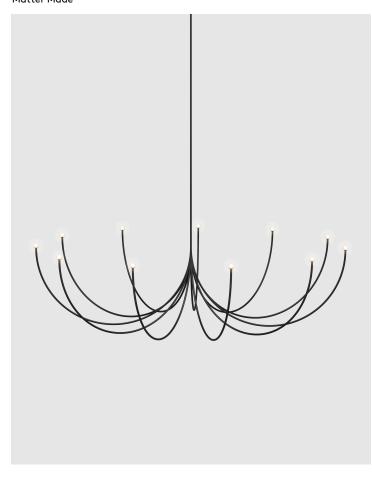

#### Ceiling **Product Type**

Arca is a lighting system whose form is a play of contrasts between the classical swooping branches and the spare minimalism of its linear, black composition. Tiers can be easily added together to create a unique chandelier.