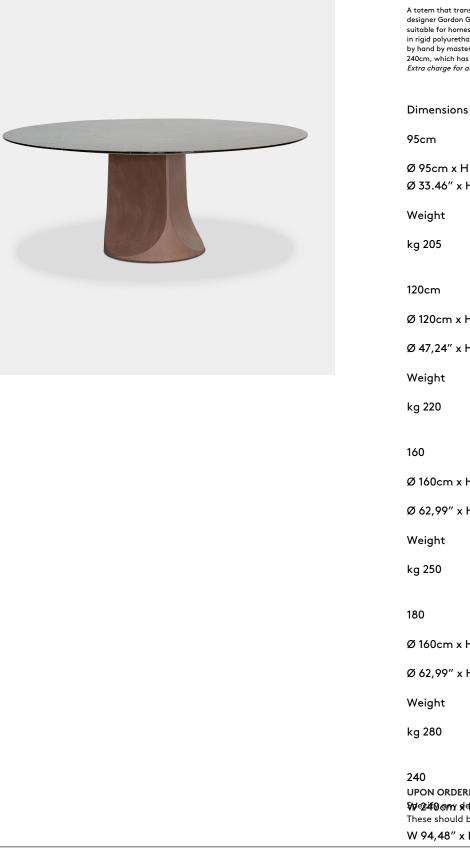

## Product Type

A totem that transforms any room into a temple of conviviality. With Togrul, designer Gordon Guillaumier goes beyond the limits of matter to create a table suitable for homes and contract spaces alike. Available in different sizes, the bases in rigid polyurethane are finished in clay, made from 100% raw earth and applied by hand by master craftsmen. The marble top is available in round or oval for the 240cm, which has an additional base.

**Dining Table** 

Extra charge for anti-stain treatment on marble top.

Ø 95cm x H 73cm Ø 33.46" x H 28.74"

Ø 120cm x H 73cm

Ø 47,24" x H 28,74"

Ø 160cm x H 73cm

Ø 62,99" x H 28,74"

Ø 160cm x H 73cm