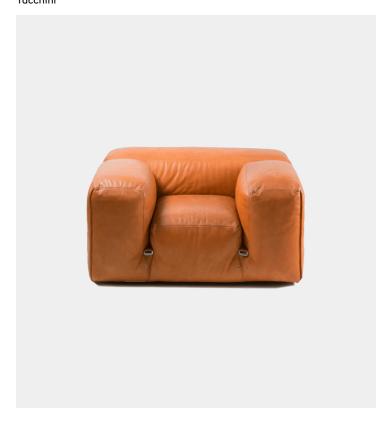

## Le Mura Armchair Wool Fill

## Product Type Armchair

The project Le Mura by Mario Bellini represents the manifesto of a radical design that went through all the Italian 70s: design was as an answer to questions not only of aesthetics, proportions or ergonomics, but also of social content. The result is a project of inexhaustible strength, that does not wear out after fifty years. The theme of modularity is central, and is already expressed by the name chosen for this sofa system: just as the large boulders that made up the imposing Roman walls, the seating elements come together in the design in a theoretically infinite process. This way, the sofa lends itself to small but also very large environments, without ever losing its stylistic aspect. Tacchini rediscovers this precious project and reissues it, respecting the original design by highlighting the vocation to comfort.