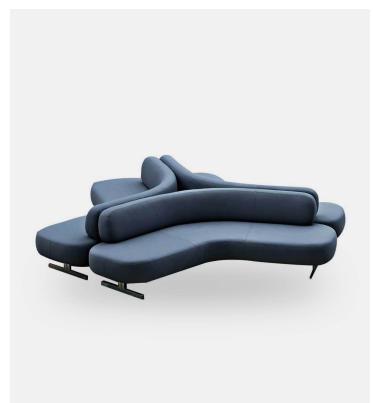

## Product Type

Sofa Modular system

The dramatic allure of shapes sculpted by nature, unbelievably transformed into modular seating elements featuring sleek, rounded lines beautifully balanced within the overall creative design concept. Stone is a modular sofa system crafted to unfold infinite possibilities of arrangement with dramatic aesthetic impact, catering to public and contract spaces of all different sizes. The look and feel of stones worn smooth in water over time inspired designer PearsonLloyd, who shaped seating elements that find their highest expression in the modularity of arrangement options that set the imagination free but remain a steadfast ally in terms of quality and functionality. The elegantly slender and discreet metal structure, available in two different heights, ensures the Stone sofas fit perfectly in waiting rooms and leisure spaces, as well as in dining establishments like cafes, lounges and restaurants.

## Dimensions

W 78,74" x D 28,74" x H 26,77" / SH 15,35"

W 200cm x D 73cm x H 68cm / SH 39cm

UPON ORDERING THIS DESIGN

Specify any details needed to place order. These should be selection items on the website.