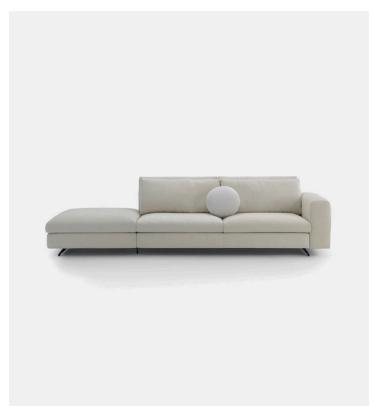

## Leenus Unit with 1 armrest 135 / 125cm Arflex

Product Type Sofas, seating system

Categories: Sofas, seating system, pouf. Structure: Poplar plywood and fir plywood.

Springing : Seat elastic straps.

Structure Upholstery: Shaped polyurethane with differentiated

density / polyester slip cover.

Seat Cover : Shaped polyurethane with differentiated density /

polyester slip cover.

Backrest Cushion: Shaped polyurethane with differentiated density and channelled goose feather / down proof fabric.
Feet: Black lacquered metal and black protective nylon glides.

Optional finishing : Black nickel.