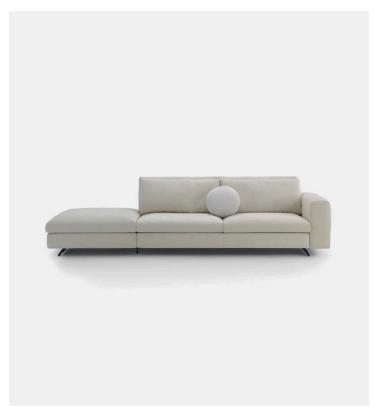

## Leenus Unit with 1 armrest 125 / 115cm

Product Type Sofas, seating system

Categories: Sofas, seating system, pouf. Structure: Poplar plywood and fir plywood.

Springing : Seat elastic straps.

Structure Upholstery: Shaped polyurethane with differentiated

density / polyester slip cover.

Seat Cover : Shaped polyurethane with differentiated density /

polyester slip cover.

Backrest Cushion: Shaped polyurethane with differentiated density and channelled goose feather / down proof fabric.
Feet: Black lacquered metal and black protective nylon glides.

Optional finishing : Black nickel.