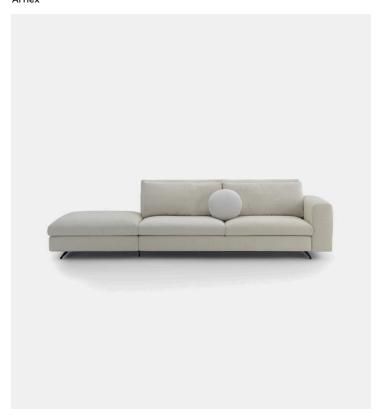

## Leenus Unit with 1 armrest 115 / 105cm

Product Type Sofas, seating system

Categories: Sofas, seating system, pouf. Structure: Poplar plywood and fir plywood.

Springing : Seat elastic straps.

Structure Upholstery: Shaped polyurethane with differentiated

density / polyester slip cover.

Seat Cover : Shaped polyurethane with differentiated density /

polyester slip cover.

Backrest Cushion: Shaped polyurethane with differentiated density and channelled goose feather / down proof fabric.
Feet: Black lacquered metal and black protective nylon glides.

Optional finishing : Black nickel.

## Dimensions

L115cm x 105cm x H44cm Thin: L105cm