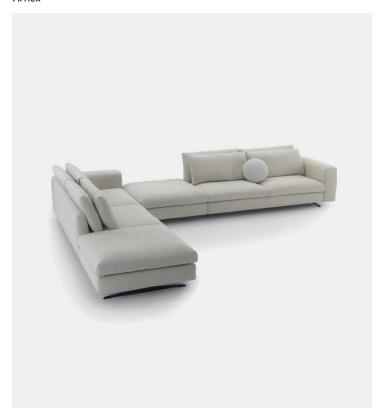

## Leenus Sofa 115 / 105cm

Product Type Sofas, seating system

Categories: Sofas, seating system, pouf. Structure: Poplar plywood and fir plywood.

Springing : Seat elastic straps.

Structure Upholstery: Shaped polyurethane with differentiated

density / polyester slip cover.

Seat Cover : Shaped polyurethane with differentiated density /

polyester slip cover.

Backrest Cushion: Shaped polyurethane with differentiated density and channelled goose feather / down proof fabric.
Feet: Black lacquered metal and black protective nylon glides.

Optional finishing : Black nickel.

## Dimensions

270cm 106 1/4" x 105cm 41 1/4" x H90cm 35 1/2"