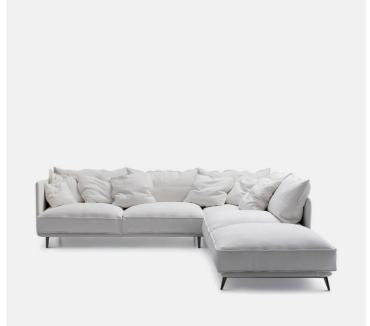

## K2 Unit Corner Unit 105cm

## Product Type

Arflex proposes K2, seating system signed by Carlo Colombo, sofas of large sizes and special comfort. Inspired by the high mountains, the backrest is embellished with black zippers, that create a protective barrier and demarcate the space where there is a set of pillows, soft like a big cloud, where you can sit and lie down, for a complete relax. The backrest can be realized in two different heights and covered with leather or fabric, to satisfy all different necessities.

Metal frame with moulded polyurethane foam upholstery, covered with coupled protection fabric. Tubular backrests covered with foam coupled with zips around the board. The backrests are fixed at bayonet. Seat cushion in moulded polyurethane foam and goose down. Back cushions in goose down, except for the roll cushions, made in moulded polyurethane foam. Completely removable cover, except for the leather version.

## Dimensions

L41,34" x D40,5" x H35,5" L105cm x D103cm x H90cm

UPON ORDERING THIS DESIGN

Specify any details needed to place order. These should be selection items on the website.