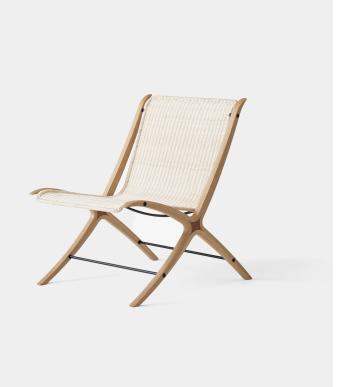

## X Chair HM10 &tradition

## Product Type

Lounge Chair

Showcasing an intriguing relationship between material and concept, the X lounge chair represents Hvidt & Mølgaard's peak as furniture designers. After experimenting for years with the concept of a laminated wooden frame inspired by old wooden tennis rackets, Danish design duo Hvidt & Mølgaard released X in 1959, a lounge chair with a distinctive sloping silhouette and understated aesthetic.