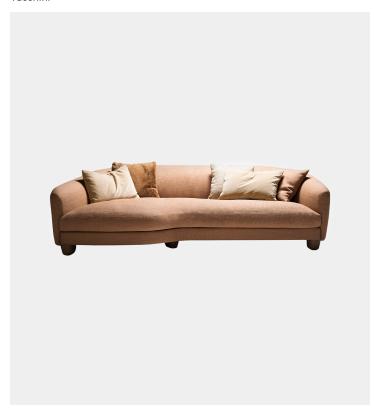

## Roma Nuvola

Tacchini

## Product Type Sofa

Part of the Roma family, the collection of sofas inspired by the soft sign of a hemicycle curve signed by Jonas Wagell – Roma Nuvola makes the "classic" even more comfortable. The generous proportions and the built-in chaise longue, which almost seems to interrupt the linearity of the seat, are designed for absolute comfort, as is the soft rounded cushion that invites you to abandon yourself to relaxation. Other cushions of different sizes, to be positioned freely for always tailor-made comfort, to be created day after day.

## **Dimensions**

W 97.6" x D 56.6" x H 30.3" W 248cm D 144cm H 77cm