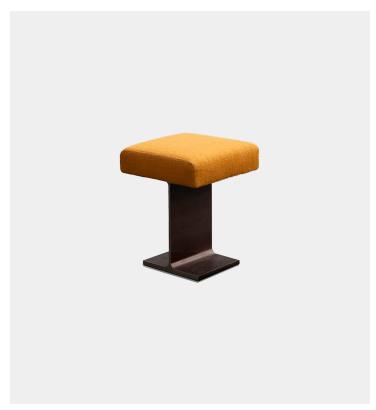

## Trono 40 Stool Umberto Bellardi Ricci

## Product Type Stool

Exploring the dialogue between different materials, Umberto Bellardi Ricci gives life to a collection that stimulates the interaction between architecture and design. In Trono Pixel and Trono Pill, two simple geometries, such as the cube and the circle, become the support – the throne – of the person who sits down on it. The generous shapes of the seat contrast with the essentiality of the leg in a clean structure that enhances the contrast between raw materials and refined textures and fabrics. A low table completes the family: supported by the same essential leg as the stools, it takes up the material contrast in the elegant round marble top.

## Dimensions

Round: Ø 45 H 43 cm Square: L 40 P 40 H 43 cm