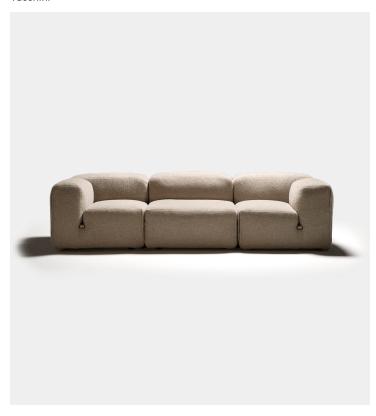

## Product Type Sofa

The project le mura by Mario Bellini represents the manifesto of a radical design that went through all the Italian 70s: design was as an answer to questions not only of aesthetics, proportions or ergonomics, but also of social content. The result is a project of inexhaustible strength, that does not wear out after fifty years. The theme of modularity is central, and is already expressed by the name chosen for this sofa system: just as the large boulders that made up the imposing Roman walls, the seating elements come together in the design in a theoretically infinite process. This way, the sofa lends itself to small but also very large environments, without ever losing its stylistic aspect. Tacchini rediscovers this precious project and reissues it, respecting the original design by highlighting the vocation to comfort.

## Dimensions:

Armchair: W 128 D 100 H 66 cm H seat 44 cm Right Module: W 128 D 100 H 66 cm H seat 44 cm Left Module: W 128 D 100 H 66 cm H seat 44 cm