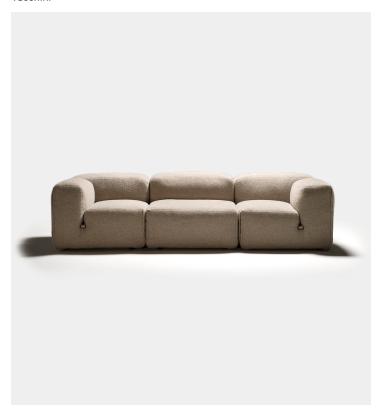

## Product Type Sofa

The project le mura by Mario Bellini represents the manifesto of a radical design that went through all the Italian 70s: design was as an answer to questions not only of aesthetics, proportions or ergonomics, but also of social content. The result is a project of inexhaustible strength, that does not wear out after fifty years. The theme of modularity is central, and is already expressed by the name chosen for this sofa system: just as the large boulders that made up the imposing Roman walls, the seating elements come together in the design in a theoretically infinite process. This way, the sofa lends itself to small but also very large environments, without ever losing its stylistic aspect. Tacchini rediscovers this precious project and reissues it, respecting the original design by highlighting the vocation to comfort.

## Dimensions:

Right Module: W 96 D 100 H 66 cm H seat 44 cm Left Module: W 96 D 100 H 66 cm H seat 44 cm Central Module: W 96 D 100 H 66 cm H seat 44 cm