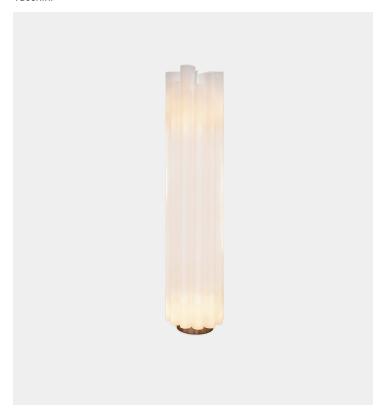

## Vertical Nest Light

## Lamp **Product Type**

Soft folds become luminous sculptures that seem to grow naturally. The light diffuses calmly, and blurs perceptions and contours creating an atmosphere of peace and seductive mystery. Defying any definition of space, these creations in white polycarbonate – corner lamp and floor lamp born from the imagination of – Brian Thoreen, recover the suggestive Déco lines of the past in a form made possible only by the manipulation of contemporary materials.

## Dimensions:

Wall Lamp: W 40 D 40 H 90 cm Floor Lamp: Ø 32 H 140 cm