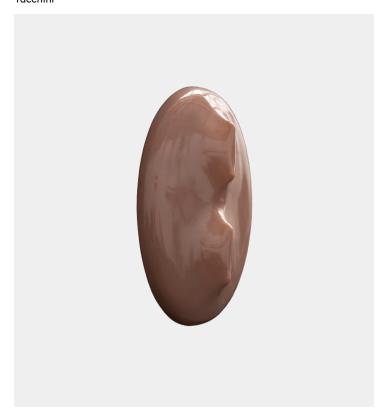

## Product Type Sconce

A dense, almost mysterious light is filtered through soft and enveloping materials. Luminosity and transparencies fluctuate, creating repetitions of lights and shadows, solids, and voids. Inspired by Object Art and in particular by the works of Enrico Castellani, these elegant fiberglass sculptures – Solstice applique – and Equinox cocoon-suspension lamp – reinforce the strong understanding between Tacchini and Studiopepe.

Dimensions:

W 40 x H 60 cm

W 15,7" x 23,6"

Weight

kg 7,00