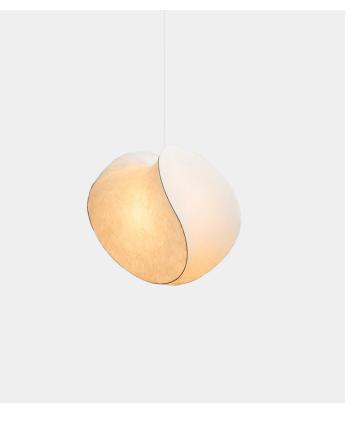

## Product Type Pendant A dense, almost mysterious light is filtered through soft and enveloping materials. Luminosity and transparencies fluctuate, creating repetitions of lights and shadows, solids, and voids. Inspired by Object Art and in particular by the works of Enrico Castellani, these elegant fiberglass sculptures – Solstice applique – and Equinox cocon-suspension lamp – reinforce the strong understanding between Tacchini and Studiopepe.

## Dimensions

Small

Ø 25.5" x H 35"

Ø 65cm x H 90cm

Weight

kg 10

Large

Ø 31" x H 40"

Ø 80cm x H 102cm

Weight

kg 15

UPON ORDERING THIS DESIGN

Specify any details needed to place order. These should be selection items on the website.