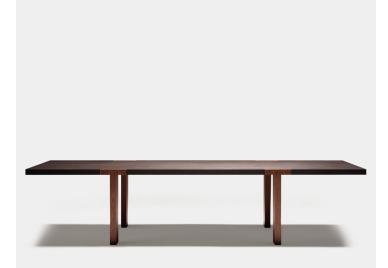

## Product Type Table

Two simple elements skilfully fit into each other, a bond studied down to the smallest detail that connects the top and the legs to ensure maximum stability. T-Table confirms the solid understanding between Tacchini and Tobia Scarpa, with a collaboration that gives life to a new project that goes beyond reeditions: from the absolute sobriety of past projects to the specific needs of the contemporary world, an essential and elegant table, available in different sizes and finishes, which can be placed next to any seat.

Dimensions

236 cm

W 236cm x D 109cm x H 73cm

W 92,9" x D 42,9" x H 28,7"

Weight

kg 220,00

322 cm W 322cm x D 109cm x H 73cm

W 126,7" x D 42,9" x H 28,7"