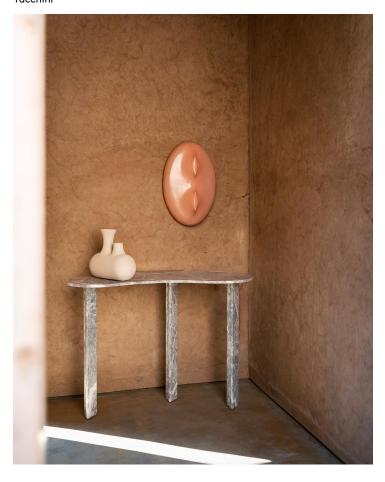

## Colombo Console

Product Type Console Table

In these consoles designed by Lorenzo Bini, modern and contemporary works are captured by a marble slab in an irregularly shaped plane. A few details are enough, and the designs already defined in the lines traced by Jean Arp and Gianni Colombo take on a new expression. Three legs, created through the juxtaposition of four slightly offset strips of the same marble, support the tops and are a great homage to the art of these artists.