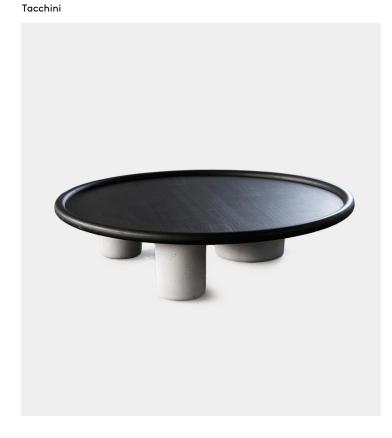

## Pluto Low Table

Product Type

Coffee Table

Designed by Studiopepe, the Pluto low tables are essentially sculptural shapes and bold details that call to mind cubism. Available in two sizes, the coffee tables comprise a solid wood table top with bullnose edge and three massive concrete legs of different diameters, which lend the table vertical movement. Depending on the viewer's perspective, its appearance seems to change.