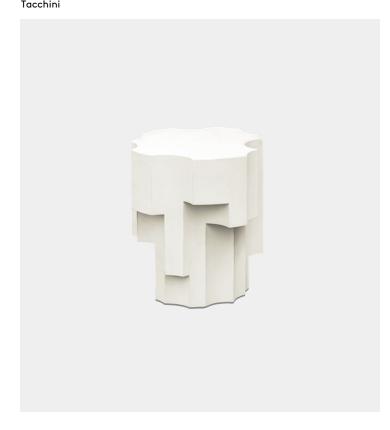

## Altar Low Table

## Product Type Table

Sculpture and functionality come together to rediscover the rich Mexican artisan heritage through innovative means and languages. Meticulous craftsmanship leaves marks and trajectories in the flat and pristine surfaces, while the senses are attracted by the recovery of natural materials and the unprecedented sensory contrasts that derive from them. Inspired by pre-Hispanic altars, these low tables, which are declinable in a wide range of finishes: ceramic, concrete and cedar wood, mark the first collaboration between Tacchini and EWE Studio, a project in which tradition is reflected in design to forge ideas that have substance and meaning.