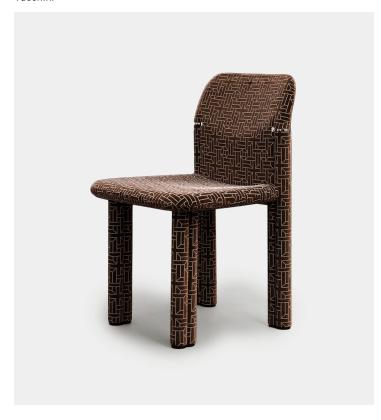

## Product Type Chair

Circular elements fit together in a double circle that evokes the signature of the great master who designed it. Twin legs, created by the intersection of two cylinders, extend up to the backrest, to which they are linked by a thin metal ring that blends harmony and functionality. The strong character of the 80s aesthetic does not give up the comfort of soft padding and a completely remodeled seat to be even more welcoming. Sempronia enriches the Tacchini re-editions with its determined and versatile presence, able to adapt to every table and situation, today, as yesterday.