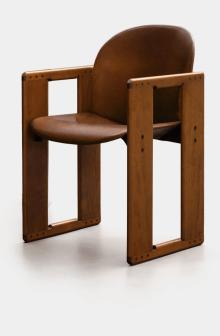

### Dialogo Chair Tacchini

#### Product Type Chair

A rectangular frame with rounded edges, masterful joints, and strictly visible dowels and screws reinforces the typical double trestle structure by Tobia Scarpa. A chair with enveloping comfort – with attention to the smallest details even in the seat, where a small opening allows it to be lifted easily in a perfect – synthesis of elegance and rationality. Dialogo celebrates its 50th birthday with this re-edition by Tacchini: a tribute to the timeless lines that define it and to the great master who designed them.