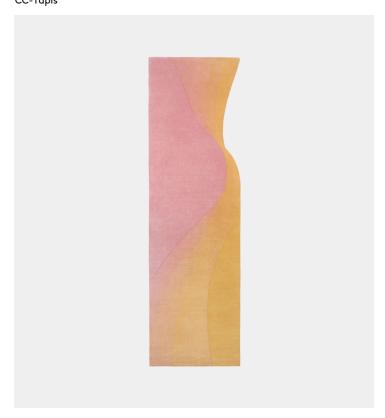

## Tidal Collection Wave CC-Tapis

Product Type

Ru a

Germans Ermics' exploration of the symbiotic relationship between color and ornament continues, expanding the Tidal Collection with two new color combinations and a brand-new runner rug: Tidal Wave. Seen as the primary element, color adds a third dimension to the two-dimensional surface of each rug, moving and animating its design. "I start with basic geometric forms, circles, squares and rectangles and I let the design transform them," the designer says of the process.