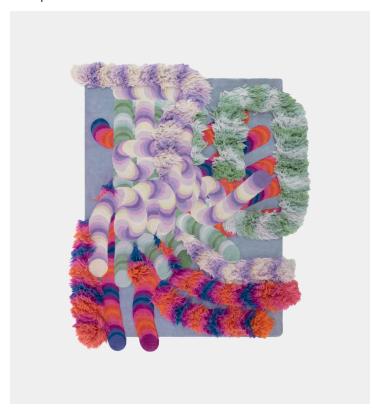

## Product Type Wallhanging

Research which began with the Slinkie Collection for cc-tapis, Pipeline is the translation of Urquiola's digital artworks into an artisanal product. A series of connected tubes emerge from the surface of the rug and create a labyrinth of color whose volume gives a sense of depth to the rug. Multiple chromatic evolutions that develop through circular movements, overlapping on different levels of Himalayan wool, focusing the gaze on the space outlined by the tubes. Also available in round and as a runner.