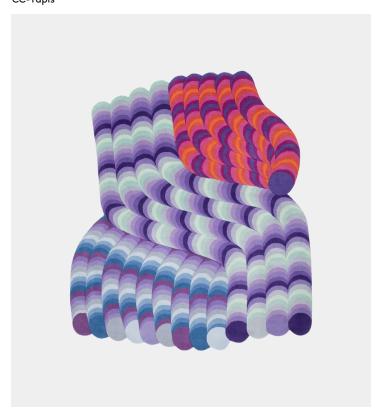

## Product Type

а

Research which began with the Slinkie Collection for cc-tapis, Pipeline is the translation of Urquiola's digital artworks into an artisanal product. A series of connected tubes emerge from the surface of the rug and create a labyrinth of color whose volume gives a sense of depth to the rug. Multiple chromatic evolutions that develop through circular movements, overlapping on different levels of Himalayan wool, focusing the gaze on the space outlined by the tubes. Also available in round and as a runner.