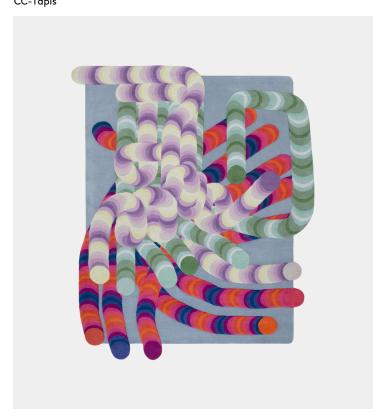

## Product Type

Ru

Research which began with the Slinkie Collection for cc-tapis, Pipeline is the translation of Urquiola's digital artworks into an artisanal product. A series of connected tubes emerge from the surface of the rug and create a labyrinth of color whose volume gives a sense of depth to the rug. Multiple chromatic evolutions that develop through circular movements, overlapping on different levels of Himalayan wool, focusing the gaze on the space outlined by the tubes. Also available in round and as a runner.