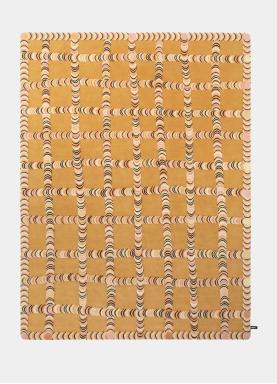

## Pipeline CC-Tapis

Product Type

Ru

Research which began with the Slinkie Collection for cc-tapis, Pipeline is the translation of Urquiola's digital artworks into an artisanal product. A series of connected tubes emerge from the surface of the rug and create a labyrinth of color whose volume gives a sense of depth to the rug. Multiple chromatic evolutions that develop through circular movements, overlapping on different levels of Himalayan wool, focusing the gaze on the space outlined by the tubes. Also available in round and as a runner.