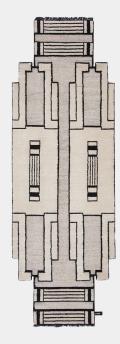

## Product Type

Ru g

The Asmara Collection by Federico Pepe, is a tribute to the capital of Eritrea, the UNESCO World Heritage Site known for its futurist architecture. "I applied lines which are inspired by the iconography and the formal essence of modernist architecture", explains Federico Pepe. Available in 3 designs: <u>Asmara</u>, <u>Zolot</u> and <u>Alfa</u>.

## Price upon request.

Dimensions 3,7 x 11,4 ft Quality: C Reach out for custom sizing.

UPON ORDERING THIS DESIGN

Specify any details needed to place order. These should be selection items on the website.