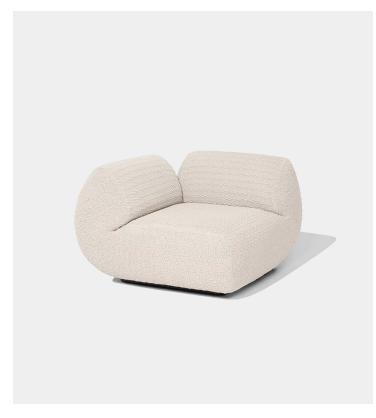

## Dobra Sofa - Module Corner Wentz

## **Product Type** Sofa Modular system

Dobra ("Fold" in Portuguese) was created from a natural gesture: the folding of a soft material. In each piece, a strength that respects the foam's density is applied. It's as if a big cushion was curved and paused in time. This way, the piece, a frozen arc movement, sustains its possible return to the original position. The Dobra sofa is modular and allows different compositions with 5 modules variations. The original WE—KNIT — made from recycled PET bottles —combines a tactile experience, with high resistance and sustainability.

Dimensions: 110x110x70cm / 43¼" x 43¼" x 27½" Seat height: 40cm / 15¾"

Further customization and WE-KNIT upholstery available:

WE-KNIT 001

Off white

Sand

Chestnut

Clay

Moss green