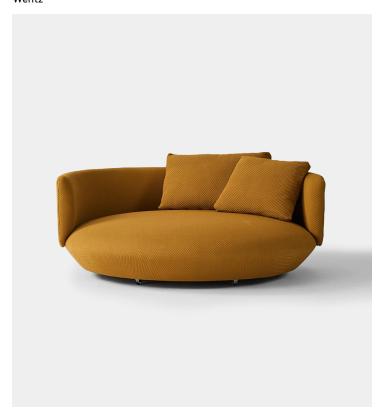

## Baixa Lounge Chair XL

## Product Type Lounge Chair

Baixa ("low" in Portuguese) lounge chair is a fusion between casuality and comfort. Its circular structure close to the ground invites to quietness, providing a casual and relaxing seating. The exclusive WE—KNIT covering — made from recycled PET bottles — offers a soft and warm touch on a seamless surface.

## **Dimensions**

ø100x59cm / ø39½" x 30¾" Seat height: 30cm / 12"

Swivel upholstered lounge chair with solid wood and plywood structure, elastic straps and foam. Exclusive WE—KNIT Covering (100% Recycled PET). Swivel base with wheels. Four Cushions included with the same finishing of the chair.