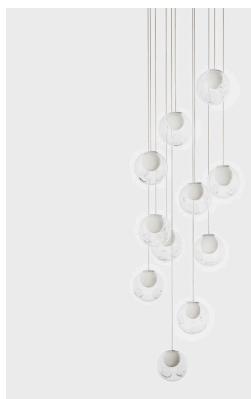

## 28 Series - Non-Adjustable Length $_{\scriptscriptstyle \mathsf{Bocci}}$

Product Type Ceiling

28 results from an innovative fabrication process that manipulates both the temperature and the direction of airflow into blown glass. The result is a slightly distorted sphere with an interior landscape of satellite shapes, including an opaque milk glass diffuser that houses either a low-voltage xenon or LED lamp.

 Dimensions

 Ø6,5"

 Ø16,5cm

 Voltage (V)

 1.5w LED or 20w xenon

UPON ORDERING THIS DESIGN

Specify any details needed to place order. These should be selection items on the website.