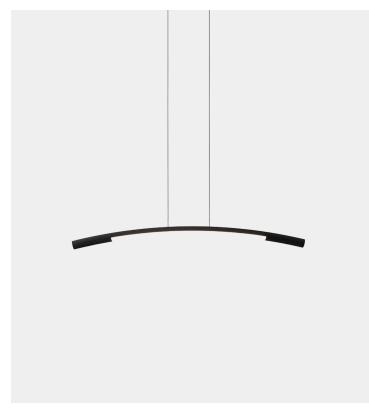

## Product Type Pendant

Palo Pendant comes from the desire to create a pendant source of light that can give comfort to the dining table. From the horizontality of the table, it comes from a unique trace, something like a suspended brushstroke. The connection with the ceiling is given at the center of the piece, causing the tips to fall off. This curve expresses a vegetable malleability, as if the structure was inspired by bamboo.

## Dimensions:

Large

185x5x16cm / 72¾" x 2" x 6¼"

Canopy: 42x13x5cm / 16½" x 5" x 2"

Small

120x5x13cm / 47¼" x 2" x 5" Canopy: 24x13x5cm / 9½" x 5" x 2"

Cable

Large: 200cm / 78" Small: 200cm / 78" Voltage (V)