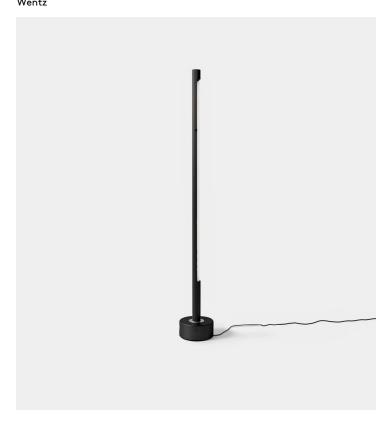

## Product Type Floor Lamp

The Palo floor lamp keeps the lightness and texture of its pendant version. Its light can be used directly into a subject or reflected on the wall to create a more intimate atmosphere. Its great differential, which ends up giving more naturalness to the piece, is its texture. The metal is delicately rough, the result of an extrusion technique in which heat and action alter the aluminum.

Dimensions ø22x150cm / ø8¾" x h59" Cable Length 150cm / 59" Light Source Built-in LED. 60lm. 2700K. 90 IRC. Voltage (V) 120 or 240V