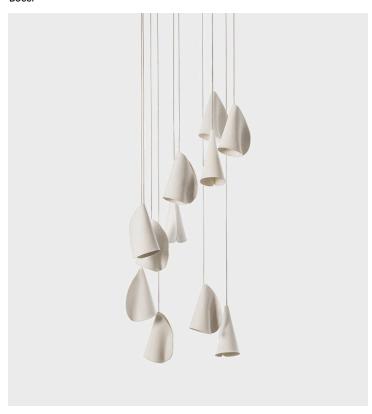

## Product Type Ceiling

21 results from a fabrication process in which thin porcelain sheets are draped over an inverted diffuser made of sandblasted borosilicate glass. The thin porcelain skin is allowed to dress the borosilicate core in whatever form occurs naturally – creating a unique shape in every iteration of the fabrication process. Each glass diffuser houses a low-voltage xenon or LED lamp. A strong contrast occurs between the soft, organically distributed light passing through the white porcelain skin and the crisp light moving through the glass diffuser. 21s are designed to cluster in groups, with individual pieces touching each other to create a layered composition in three dimensions.

Dimensions L5" x D6,5" L13cm x D16,5cm Voltage (V) 1.5w LED or 20w xenon