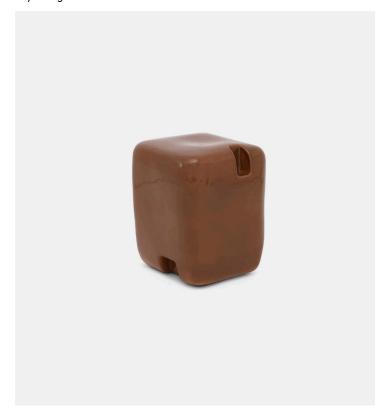

## Product Type Stool

Durable and smoothly rounded ceramic furniture with gentle asymmetries cast in a specialised laboratory-grade high gloss glaze suitable for interior and exterior use.

Cobble is available in two sizes, suggesting use as a stool or table. Incised rectangular notches articulate the edges, adding an element of intrigue.

The forms were first hand-sculpted in plaster, imbuing them with subtle imperfections and gentle asymmetries, all of which are left intact. Each Cobble is then cast in a factory specialised in laboratory-grade ceramics.