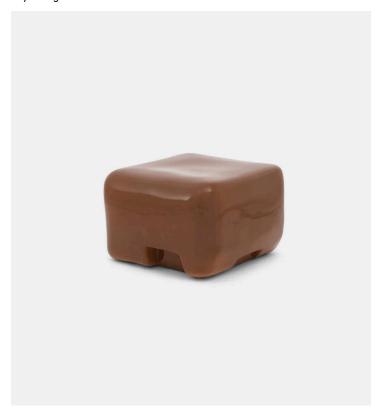

## Cobble Low Side Table Faye Toogood

## Product Type Side Table

Durable and smoothly rounded ceramic furniture with gentle asymmetries cast in a specialised laboratory-grade high gloss glaze suitable for interior and exterior use.

Cobble is available in two sizes, suggesting use as a <u>stool</u> or table. Incised rectangular notches articulate the edges, adding an element of intrigue.

The forms were first hand-sculpted in plaster, imbuing them with subtle imperfections and gentle asymmetries, all of which are left intact. Each Cobble is then cast in a factory specialised in laboratory-grade ceramics.