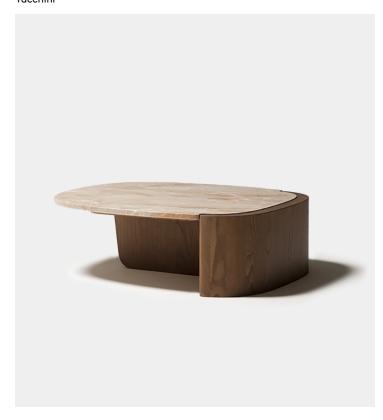

## Trampolino Low Table 102

Product Type Low Table

An important wooden base, an almost suspended marble top and a central leg that runs along its entire length, supporting it. Three elements, a meeting of proportions and balances that can be reconfigured in a multitude of cantilevered tables with an asymmetrical design, in which once can see the shapes of a trampoline or the appearance of the famous Fallingwater house by Frank Lloyd Wright. The tables are available in two sizes and color variants, both with an open-pore solid ash base in order to reveal the grain and intensity of this noble material.