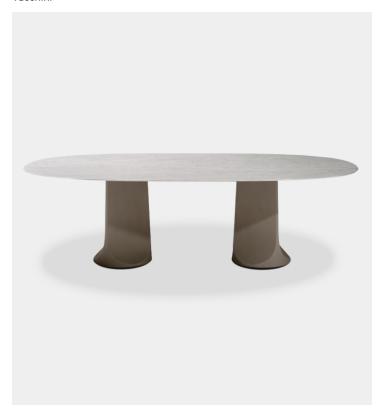

# Togrul Oval Dining Table

## Product Type Dining Table

A totem that transforms any room into a temple of conviviality. With Togrul, designer Gordon Guillaumier goes beyond the limits of matter to create a table suitable for homes and contract spaces alike. Available in different sizes, the bases in rigid polyurethane are finished in clay, made from 100% raw earth and applied by hand by master craftsmen. The marble top is available in a round version with different finishes.

#### Oval

W 240 cm x D 125 cm x H 73 cm W 94,48" D 49,21" H 28,74"