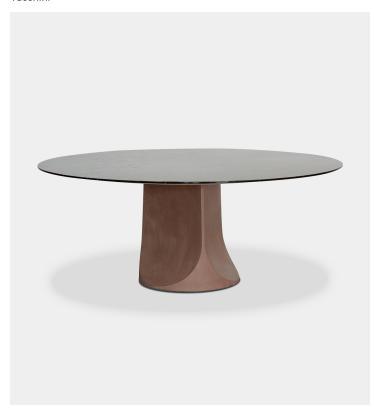

## Product Type Dining Table

A totem that transforms any room into a temple of conviviality. With Togrul, designer Gordon Guillaumier goes beyond the limits of matter to create a table suitable for homes and contract spaces alike. Available in different sizes, the bases in rigid polyurethane are finished in clay, made from 100% raw earth and applied by hand by master craftsmen. The marble top is available in a round version with different finishes.

**Dimensions 180cm** Ø70.86" x H28.74" Ø180cm x H73cm