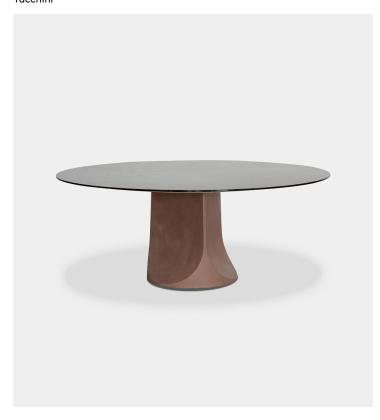

## Product Type Dining Table

A totem that transforms any room into a temple of conviviality. With Togrul, designer Gordon Guillaumier goes beyond the limits of matter to create a table suitable for homes and contract spaces alike. Available in different sizes, the bases in rigid polyurethane are finished in clay, made from 100% raw earth and applied by hand by master craftsmen. The marble top is available in a round version with different finishes.

**Dimensions 160cm** Ø62.99" x H28.74" Ø160cm x H73cm