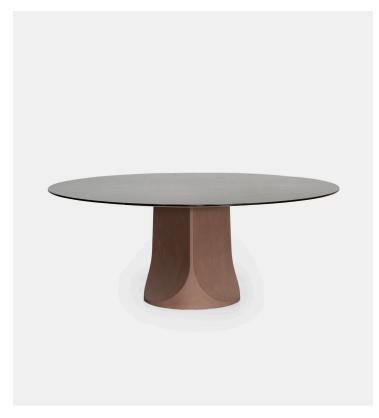

## Togrul Dining Table 120 cm

## Product Type Dining Table

A totem that transforms any room into a temple of conviviality. With Togrul, designer Gordon Guillaumier goes beyond the limits of matter to create a table suitable for homes and contract spaces alike. Available in different sizes, the bases in rigid polyurethane are finished in clay, made from 100% raw earth and applied by hand by master craftsmen. The marble top is available in a round version with different finishes.

**Dimensions 120cm** Ø 120 H 73 cm Ø 47,24" H 28,74"