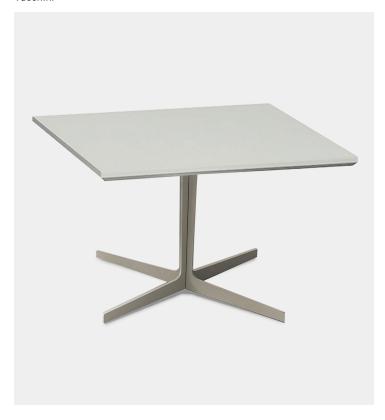

## **Product Type**

All-important and necessary accessories, Split coffee and side/occasional tables fit right into everyday life and also into the daily grind of contract settings: beauty and function in perfect harmony. Designed by Claesson Koivisto Rune, the Split collection includes round, oval, rectangular and square tables in different heights and sizes. The distinctive, streamlined, light metal base is powder-coated and comes in several colors. It features modern vertical geometric lines and supports the marble top, available with stain-proof sealant, or in 19 mm thick lacquered MDF.

## Dimensions

Round Ø 49,99" x H 28,34" Ø 127 cm x H 72 cm Square W 47,24" x D 47,24" x H 28,34" W 120 cm x D 120 cm x H 72 cm