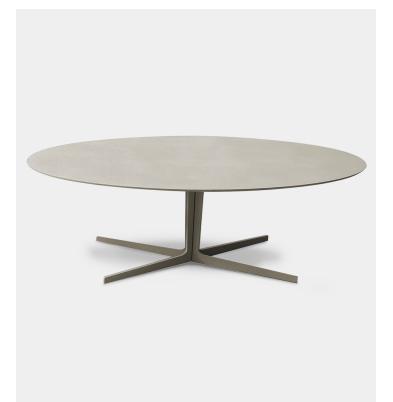

## Split Table Oval

## Product Type Table

All-important and necessary accessories, Split coffee and side/occasional tables fit right into everyday life and also into the daily grind of contract settings: beauty and function in perfect harmony. Designed by Claesson Koivisto Rune, the Split collection includes round, oval, rectangular and square tables in different heights and sizes. The distinctive, streamlined, light metal base is powder-coated and comes in several colors. It features modern vertical geometric lines and supports the marble top, available with stain-proof sealant, or in 19 mm thick lacquered MDF.