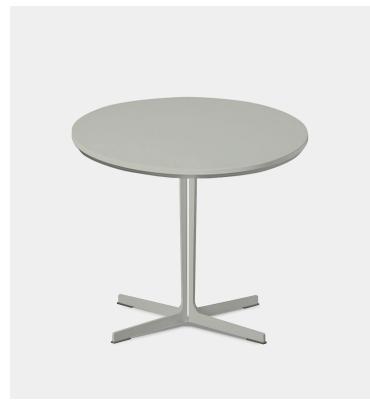

## Split Table Round

## Product Type Tables

All-important and necessary accessories, Split coffee and side/occasional tables fit right into everyday life and also into the daily grind of contract settings: beauty and function in perfect harmony. Designed by Claesson Koivisto Rune, the Split collection includes round, oval, rectangular and square tables in different heights and sizes. The distinctive, streamlined, light metal base is powder-coated and comes in several colors. It features modern vertical geometric lines and supports the marble top, available with stain-proof sealant, or in 19 mm thick lacquered MDF.

**Dimensions** 

Round

Ø 49,99" x H 28,34"

Ø 127cm x H 72cm

Weight

kg 70

Oval

W 86,61" x D 47,24" x H 28,34" W 220cm x D 120cm x H 72cm